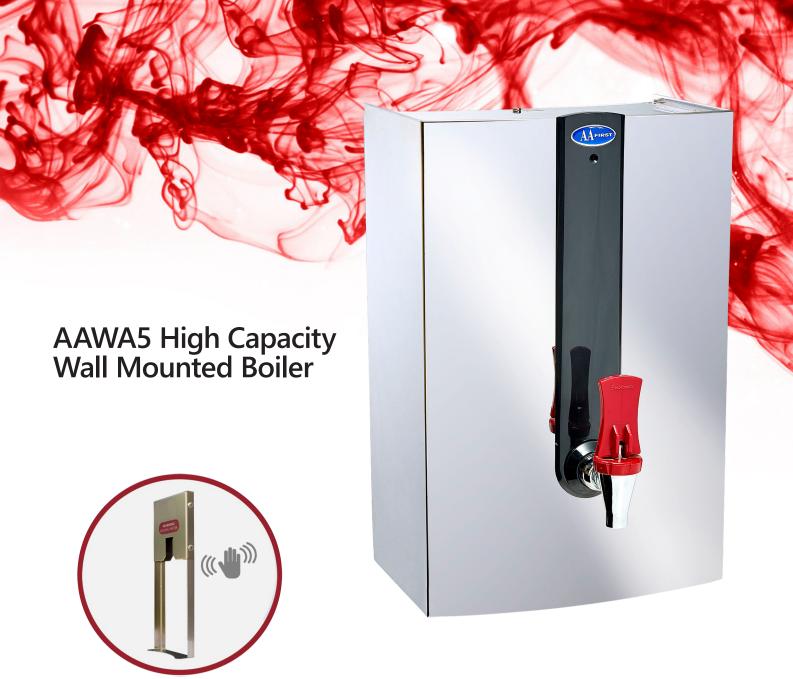

NO TOUCH ADAPTER - Allows for hygienic no contact dispense which eliminates touch contamination

## **Features**

- For customers who are working to a budget, but still want quality and reliability
- NO TOUCH ADAPTER Allows for hygienic no contact dispense which eliminates touch contamination
- High quality polished stainless steel casing for front of house
- Two year on site warranty
- Default temperature setting at 96°C
- High insulation to prevent heat loss

| Description | Dimensions<br>H X W X D (MM) | Weight (Kg) |
|-------------|------------------------------|-------------|
| Table Top   | 432 X 290 X 205              | 7.8         |

NO TOUCH ADAPTER available to convert to contactless Hot Water Boiler