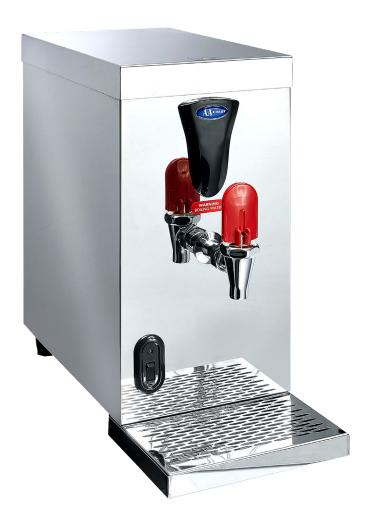

# 1000C Powerful & Compact

Our high output boiler that can deliver up to 186 cups of boiling water per hour. The 1000C has a small footprint to fit under overhead cupboards and is perfect for spaces with limited space. Like all our boilers, the 1000C is a well-insulated machine which is important to keep heat in and costs low. Features a self diagnostic system, long life elements, and is compatible with a touch free adaptor for contactless operation.

- 16.5cm dispense height
- 31ltrs/h of hot water (186 cups)
- Conventional lever for easy operation
- High grade insulation for maximum efficiency
- Stainless steel exterior guarantees durability
- 5ltr rapid draw off