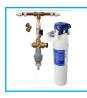

### Installation Rail & Scale Filter

Includes one installation rail with all the fixtures and fittings, and one Brita C150 scale removal filter.