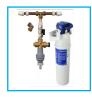

### Installation Rail & Scale Filter

Includes one installation rail with all the fixtures and fittings, and one Brita C150 scale removal