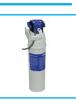

## **Scale Filters**

Replacement Brita C150 scale removal filter. For use in hard water areas. Designed for hot water dispensers with large output capcities.

| Description      | Code    | Dimensions<br>H x W x D (mm) | Approx. Weight |
|------------------|---------|------------------------------|----------------|
| Table Top Boiler | AA1200L | 560 x 260 x 260              | 13kg           |