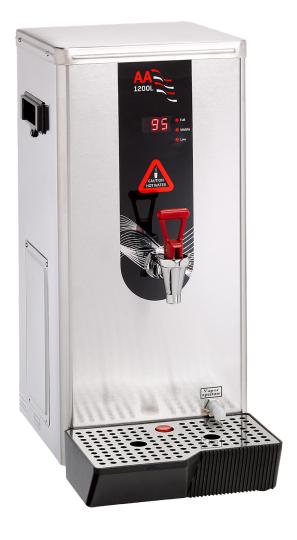

# 1200L Heavy Duty Boiler With LED Display

Our economy boiler that delivers up to 96 cups per hour of boiling water. Sturdy and reliable, this stainless steel boiler also has an integrated drip tray and LED temperature display. The 1200L features an impressive 8 litre rapid draw off making it suitable for areas with increased demand. This boiler also includes high quality to insulation to combat heat loss and improve efficiency.

- 16.5cm dispense height
- 17ltrs/h of hot water (96 cups)
- Conventional lever for easy operation
- High grade insulation for maximum efficiency
- Stainless steel exterior guarantees durability
- 8ltr rapid draw off