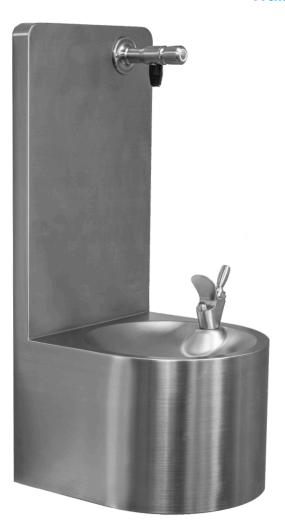

## FONT 30

Wall- Mounted Bottle Filler With Bubbler

"Accessible Drinking Water For All"

#### **FONT 30 (Unchilled Mains Water)**

Easy to install, cost effective  $\vartheta$  tough, a bottle filler with bubbler for inside,  $\vartheta$  covered outdoor installation in schools, institutions  $\vartheta$  public access spaces.

- A solid Manual Push Button Bottle Filler and JoyStick Bubbler, made of high grade Stainless Steel.
- The FONT 30 connects straight into the mains supply providing unchilled water.
- We recommend to use our Plumbing and Filter Kit to connect to the mains. The FONT30 can also be connected to a our UC800 Undersink Chiller to dispense chilled water.

### Specification

Dimensions (MM): 750H, 330W, 370D Weight (Kg): 12.5