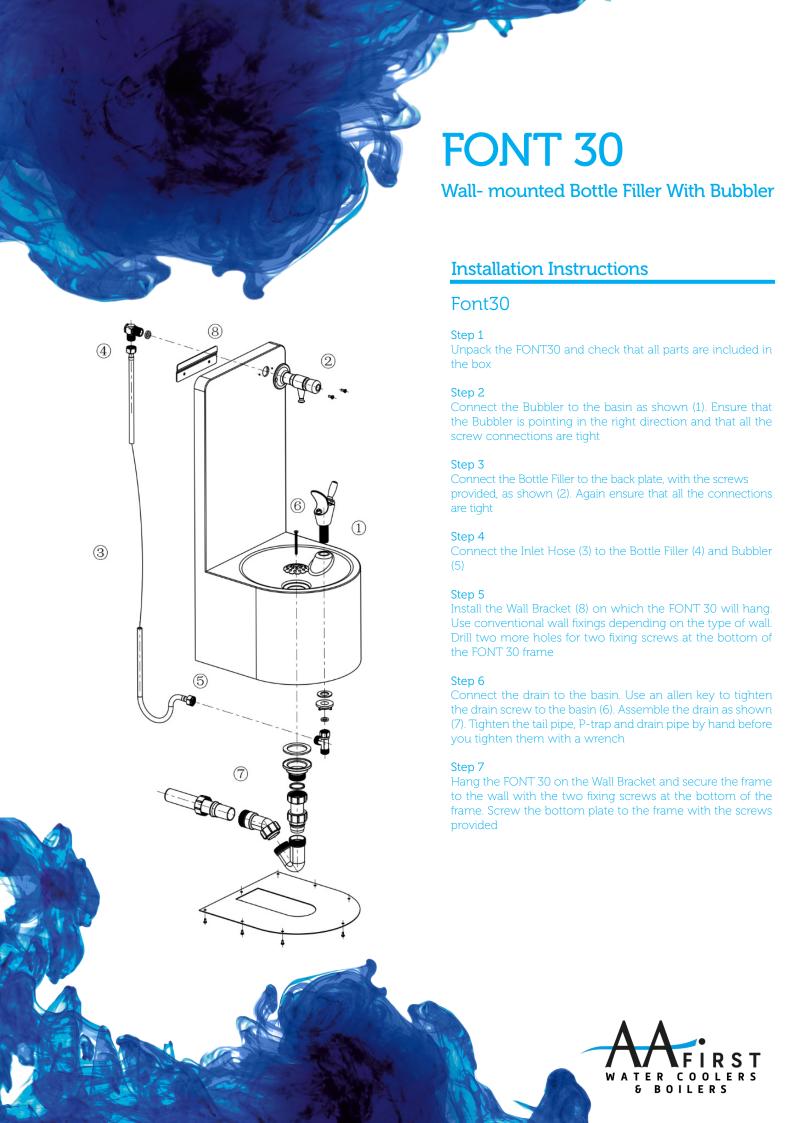

ler for inside,  $\vartheta$  covered outdoor installation in schools, institutions  $\vartheta$  public access spaces.

- A solid Manual Push Button Bottle Filler and JoyStick Bubbler, made of high grade Stainless Steel.
- The FONT 30 connects straight into the mains supply providing unchilled water.
- We recommend to use our Plumbing and Filter Kit to connect to the mains. The FONT30 can also be connected to a our UC800 Undersink Chiller to dispense chilled water.

Easy to install, simple to maintain and cost effective, the FONT 30 meets the growing need of accessible Drinking Water for all.

### Specification

Dimensions (MM): 750H, 330W, 370D Weight (Kg): 12.5

#### Bubbler

To increase/decrease the water flow remove the outer Bubbler spout and then adjust with a screw driver