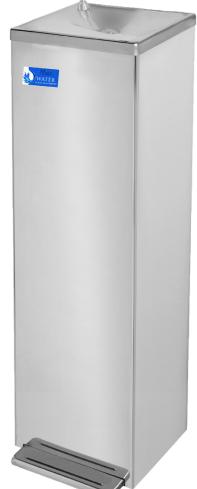

# WFP9T Hands Free Pedal Controlled Fountain For Bottle & Glass Filling

# WFP9T Hands Free Pedal Controlled Fountain For Bottle & Glass Filling

The WFP9T hands free drinking fountain has been designed as a bottle & glass filler, to meet the growing demand for bottle filling, combined with the need to protect from virus contamination. It comes without a bubbler, as it would be impossible to make a bubbler virus safe, as people have to put their mouth close to it.