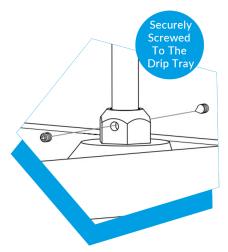

A new design tamper resistant swan neck, which is fixed to the driptray, adds reliability to the WFP9T Fountain.

The WFP9T comes from the same supplier as our well established WFT6 Fountain. The build quality and reliability are therefore assured.