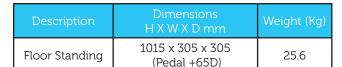

WFT6 Fountain. The build quality and reliability are therefore assured.

Durable and reliable: High capacity 26 litre per hour fountain with foot pedal controlled glass filler. With waste to drain.

## **Specification**

- Allow 50mm clearance all round for proper ventilation
- Mains water pressure: Min 1 bar, Max 2.5 bar (Always install a pressure reducing valve and a water block)
- Cabinet: Polished stainless steel body and tray
- Refrigeration System: Non toxic, non flammable R134a refrigerant
- Cooling capacity: Direct chill system. 26 litres per hour to 10°C from an incoming water temperature of 20°C, and a room temperature of 30°C
- Compressor & condenser: 1/6 hp, cooling power 300w. Fan assisted condenser. Side vented.
- Power supply: 220/240 Volt, 50 hz
- Dispensing height 210mm