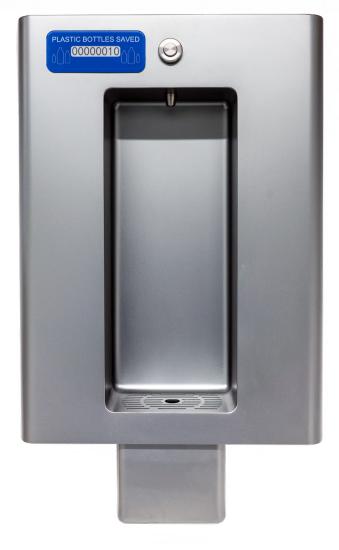

## Font 50

Our one of a kind wall mounted bottle filler. The ideal solution for schools, gyms and public spaces, with some incredible features that your customers will love. Extraordinary dispense height paired with an eco-conscious plastic bottle savings calculator. Dispenses mains water temperature only with the dispensing speed being driven by the mains water pressure. Suitable for indoor or covered outdoor installation.

- 38cm dispense height.
- · Ambient water from mains connection.
- Mains waste connection available.
- Suitable for indoor or covered outdoor installation.
- Buy with our installation rail and water filter kit.
- Eco-friendly plastic bottle savings counter.
- Push button operation

## Filters

Range of filters and filter housings that are compatible with our machines. Removing taste & smell of chlorine as well as any contaminants.

| Description                | Code   | Dimensions<br>H x W x D (mm) | Dispense Height |
|----------------------------|--------|------------------------------|-----------------|
| Wall Mounted Bottle Filler | FONT50 | 634 x 435 x 125              | 38cm            |