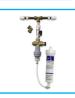

## Installation Rails

Includes compression fitting, 1-micron green filter, water block, copper pressure reducing valve & non-return valve.