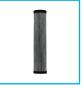

## Filters

Range of filters and filter housings that are compatible with our machines. Removing taste & smell of chlorine as well as any contaminants.

| Description                | Code   | Dimensions<br>H x W x D (mm) | Dispense Height |
|----------------------------|--------|------------------------------|-----------------|
| Wall Mounted Bottle Filler | FONT50 | 634 x 435 x 125              | 38cm            |