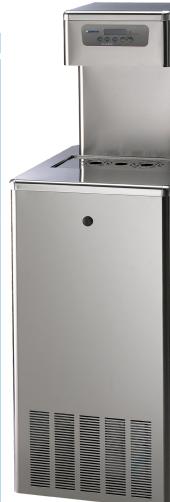

3300X

ArcticSpring

| sold tells the story of                                                                                      |                                               | Arctic Revolution                                                          |                                                                                 |                                                                                  |                                                                                         |                                                                                       |                                                                                          |                                                                                   |                                                                                 |                                                                       |
|--------------------------------------------------------------------------------------------------------------|-----------------------------------------------|----------------------------------------------------------------------------|---------------------------------------------------------------------------------|----------------------------------------------------------------------------------|-----------------------------------------------------------------------------------------|---------------------------------------------------------------------------------------|------------------------------------------------------------------------------------------|-----------------------------------------------------------------------------------|---------------------------------------------------------------------------------|-----------------------------------------------------------------------|
| our succ                                                                                                     | cess                                          | 70B                                                                        |                                                                                 |                                                                                  |                                                                                         |                                                                                       |                                                                                          |                                                                                   |                                                                                 |                                                                       |
| POU/Bottled                                                                                                  |                                               | POU                                                                        | P/B                                                                             | POU                                                                              | POU                                                                                     | POU                                                                                   | POU                                                                                      | P/B                                                                               | P/B                                                                             | Р В                                                                   |
| Floor Standing/                                                                                              | /Table Top                                    | TT                                                                         | FL/TT                                                                           | FL/TT                                                                            | FL/TT                                                                                   | FL                                                                                    | FL                                                                                       | FL/TT                                                                             | FL                                                                              | FL/TT                                                                 |
| Chilled/Ambier                                                                                               | nt                                            | ✓                                                                          | ✓                                                                               | CHILLED ONLY                                                                     | CHILLED ONLY                                                                            | ✓                                                                                     | ✓                                                                                        | ✓                                                                                 | ✓                                                                               | ✓                                                                     |
| Chilled/Hot                                                                                                  |                                               | -                                                                          | ✓                                                                               | -                                                                                | -                                                                                       | -                                                                                     | ✓                                                                                        | ✓                                                                                 | -                                                                               | ✓                                                                     |
| Direct Chill/Tan                                                                                             | nk Fed                                        | DC                                                                         | TF                                                                              | DC                                                                               | DC                                                                                      | DC DC                                                                                 |                                                                                          | TF TF                                                                             |                                                                                 | TF                                                                    |
| Dispensing Height                                                                                            |                                               | 21cm                                                                       | 16cm                                                                            | 23cm                                                                             | 23cm                                                                                    | 23cm                                                                                  | 23cm                                                                                     | 14cm                                                                              | 16cm                                                                            | 14cm                                                                  |
| Hygiene-Guard                                                                                                |                                               | ✓                                                                          | ✓                                                                               | ✓                                                                                | ✓                                                                                       | ✓                                                                                     | ✓                                                                                        | -                                                                                 | ✓                                                                               | -                                                                     |
| Taps: Manual/S                                                                                               | olenoid/Contact-less                          | S                                                                          | М                                                                               | S                                                                                | S/CL                                                                                    | S                                                                                     | S                                                                                        | М                                                                                 | S                                                                               | М                                                                     |
|                                                                                                              | Chilled Below 12°C Ltr/h                      | 10 ltr/h                                                                   | 20 ltr/h                                                                        | 30 - 40 ltr/h                                                                    | 30 - 40 ltr/h                                                                           | 30 - 40 ltr/h                                                                         | 30 - 40 ltr/h                                                                            | 20 ltr/h                                                                          | 20 ltr/h                                                                        | 20 ltr/h                                                              |
| (Influent Water                                                                                              | Hot Water Hourly Capacity Ltr/h               | -                                                                          | 9 ltr/h<br>Above 90°C                                                           | -                                                                                | -                                                                                       | -                                                                                     | 18 ltr/h<br>Above 90°C                                                                   | 5 ltr/h<br>85 C +                                                                 | -                                                                               | 5 ltr/h<br>85 C +                                                     |
| Temp 16 C)                                                                                                   | Boosted Hot Instant Draw Off                  | -                                                                          | 1.5 ltrs between<br>90°C & 95°C                                                 | -                                                                                | -                                                                                       | -                                                                                     | -                                                                                        | -                                                                                 | -                                                                               | -                                                                     |
|                                                                                                              | Increased Hot Water Capacity                  | -                                                                          | -                                                                               | -                                                                                | -                                                                                       | -                                                                                     | 5ltr Above 90°C<br>(At a constant temp)                                                  | -                                                                                 | -                                                                               | -                                                                     |
|                                                                                                              | Limited Boiler Capacity: 0.9ltr at 85°C+      | -                                                                          | -                                                                               | -                                                                                | -                                                                                       | -                                                                                     | -                                                                                        | ✓                                                                                 | -                                                                               | ✓                                                                     |
| SIPNeo3 Automatic Sanitising Installed<br>(Floor-Standing Units Only)                                        |                                               | -                                                                          | ✓                                                                               | -                                                                                | -                                                                                       | -                                                                                     | -                                                                                        | ✓                                                                                 | ✓                                                                               | -                                                                     |
| CO2 Cooler 60                                                                                                | 00gr/3125gr Cylinder                          | -                                                                          | -                                                                               | -                                                                                | -                                                                                       | -                                                                                     | -                                                                                        | _                                                                                 | 500/2700 Cups                                                                   | -                                                                     |
| Dimensions:                                                                                                  | POU FL                                        | -                                                                          | 1135H 340W 340D                                                                 | 1135H 340W 340D                                                                  | 1135H 340W 340D                                                                         | 1135H 340W 340D                                                                       | 1135H 340W 340D                                                                          | 1135H 340W 340D                                                                   | 1135H 340W 340D                                                                 | 1015H 340W 335D                                                       |
|                                                                                                              | POUTT                                         | 370H 240W 488D                                                             | 460H 340W 340D                                                                  | 460H 340W 340D                                                                   | -                                                                                       | -                                                                                     | -                                                                                        | 460H 340W 340D                                                                    | -                                                                               | 550H 340W 335D                                                        |
|                                                                                                              | Bottled FL                                    | -                                                                          | 1150H 340W 340D                                                                 | -                                                                                | -                                                                                       | -                                                                                     | -                                                                                        | 1150H340W 340D                                                                    | 1150H 340W 340D                                                                 | 1020H 340W 335D                                                       |
|                                                                                                              | Bottled TT                                    | -                                                                          | 465H 340W 340D                                                                  | -                                                                                | -                                                                                       | -                                                                                     | -                                                                                        | 465H 340W 340D                                                                    | -                                                                               | 555H 340W 335D                                                        |
| Integrated Cup [                                                                                             | Dispenser (Can Be Replaced By Blanking Panel) | -                                                                          | ✓                                                                               | -                                                                                | -                                                                                       | -                                                                                     | -                                                                                        | ✓                                                                                 | ✓                                                                               | -                                                                     |
| ECO Sensor: A                                                                                                | approx 25% Power-saving                       | -                                                                          | ✓                                                                               | -                                                                                | -                                                                                       | -                                                                                     | ✓                                                                                        | -                                                                                 | -                                                                               | -                                                                     |
| FloodGuard Flo                                                                                               | ood Protection                                | ✓                                                                          | -                                                                               | ✓                                                                                | ✓                                                                                       | ✓                                                                                     | ✓                                                                                        | -                                                                                 | ✓                                                                               | -                                                                     |
| WRAS Approved (Certificate No. 1702077)                                                                      |                                               | -                                                                          | -                                                                               | ✓                                                                                | ✓                                                                                       | -                                                                                     | -                                                                                        | ✓                                                                                 | -                                                                               | -                                                                     |
| Accessories for coolers:  3 Itr and 10 Itr drip tray overflow kits  Mains drainage  Mains drainage with pump |                                               | Modern design table top cooler for mid-size office. The ArcticRevolution70 | Ambient & cold:<br>simple, reliable, no<br>PCBs or solenoids.<br>Modern manual, | High capacity<br>direct chill cooler,<br>chilled water only.<br>Floodguard flood | High capacity direct<br>chill cooler with<br>contact-less dispense.<br>Floodguard flood | High capacity direct<br>chill cooler with<br>chilled and ambient<br>water. Floodguard | High capacity direct<br>chill cooler with a<br>large 8 ltr 2.8KW<br>boiler to deliver an | Legendary reliability<br>with traditional<br>manual taps. No<br>PCBs or solenoids | Modified 4400X for<br>CO2 carbonated<br>drinks. Available as<br>POU and bottled | Economy cooler  - very reliable.  Traditional manual taps. No PCBs or |