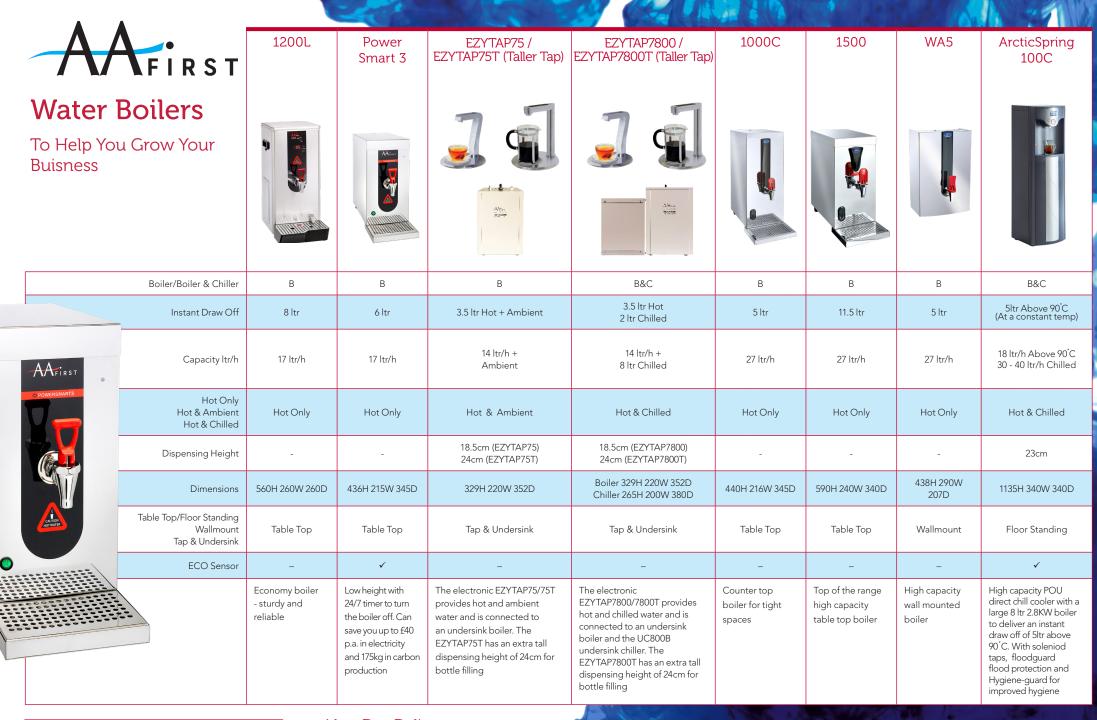

#### Common platforms for ArcticStar / ArcticChill /ArcticSpring / 3300X and 4400FZ2 common parts & accessories

ArcticChill 98