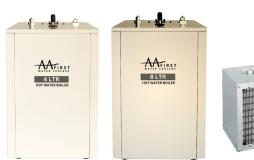

#### Ezytray 3

Rectangular stainless steel, integrated drip tray. Specifically designed for the Ezytaps, it features a grill and mains waste drainage. Recommended for 75T, 85T, 7800T & 8800T.

| Model Name   | Dispense<br>Height | Ambient | Chilled    | Hot      | Boiler<br>Size | Tap Dims<br>HxWxD mm | Boiler Dims<br>HxWxD mm | Chiller Dims<br>HxWxD mm |
|--------------|--------------------|---------|------------|----------|----------------|----------------------|-------------------------|--------------------------|
| EZYTAP 75T   | 24cm               | ✓       | -          | 14ltrs/h | 4ltr           | 222 x 42 x 160       | 324 x 220 x 350         | -                        |
| EZYTAP 85T   | 24cm               | ✓       | -          | 28ltrs/h | 8ltr           | 222 x 42 x 160       | 410 x 234 x 306         | -                        |
| EZYTAP 7800T | 24cm               | -       | 11.5ltrs/h | 14ltrs/h | 4ltr           | 222 x 42 x 160       | 324 x 220 x 350         | 260 x 290 x 400          |
| EZYTAP 8800T | 24cm               | -       | 11.5ltrs/h | 28ltrs/h | 8ltr           | 222 x 42 x 160       | 410 x 234 x 306         | 260 x 290 x 400          |