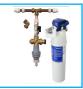

## Installation Rail & Scale Filter

Includes one installation rail with all the fixtures and fittings, and one Brita C150 scale removal