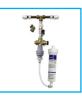

#### Installation Rail & Filter

Includes compression fitting, 1-micron green filter, water block, copper pressure reducing valve & non-return valve