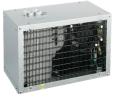

#### Ezytray 3

Rectangular stainless steel, integrated drip tray. Specifically designed for the Ezytaps, it features a grill and mains waste drainage. Recommended for 75T, 85T, 7800T & 8800T.

| Model Name   | Dispense<br>Height | Ambient | Chilled    | Hot      | Boiler<br>Size | Tap Dims<br>HxWxD mm | Boiler Dims<br>HxWxD mm | Chiller Dims<br>HxWxD mm |
|--------------|--------------------|---------|------------|----------|----------------|----------------------|-------------------------|--------------------------|
| EZYTAP 75T   | 24cm               | ✓       | -          | 14ltrs/h | 4ltr           | 222 x 42 x 160       | 324 x 220 x 350         | -                        |
| EZYTAP 85T   | 24cm               | ✓       | -          | 28ltrs/h | 8ltr           | 222 x 42 x 160       | 410 x 234 x 306         | -                        |
| EZYTAP 7800T | 24cm               | -       | 11.5ltrs/h | 14ltrs/h | 4ltr           | 222 x 42 x 160       | 324 x 220 x 350         | 260 x 290 x 400          |
| EZYTAP 8800T | 24cm               | -       | 11.5ltrs/h | 28ltrs/h | 8ltr           | 222 x 42 x 160       | 410 x 234 x 306         | 260 x 290 x 400          |