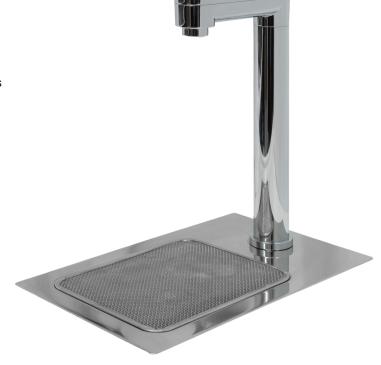

#### Ezytray 3

Rectangular stainless steel, integrated drip tray. Specifically designed for the Ezytaps, it features a grill and mains waste drainage. Recommended for 75T, 85T, 7800T & 8800T.

| Model Name   | Dispense<br>Height | Ambient | Chilled    | Hot      | Boiler<br>Size | Tap Dims<br>HxWxD mm | Boiler Dims<br>HxWxD mm | Chiller Dims<br>HxWxD mm |
|--------------|--------------------|---------|------------|----------|----------------|----------------------|-------------------------|--------------------------|
| EZYTAP 75T   | 24cm               | ✓       | -          | 14ltrs/h | 4ltr           | 222 x 42 x 160       | 324 x 220 x 350         | -                        |
| EZYTAP 85T   | 24cm               | ✓       | -          | 28ltrs/h | 8ltr           | 222 x 42 x 160       | 410 x 234 x 306         | -                        |
| EZYTAP 7800T | 24cm               | -       | 11.5ltrs/h | 14ltrs/h | 4ltr           | 222 x 42 x 160       | 324 x 220 x 350         | 260 x 290 x 400          |
| EZYTAP 8800T | 24cm               | -       | 11.5ltrs/h | 28ltrs/h | 8ltr           | 222 x 42 x 160       | 410 x 234 x 306         | 260 x 290 x 400          |