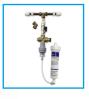

## Accessories For The ArcticChill 98

Installation Rail With Filter. Includes Compression Fitting, 1-Micron Green Filter, Water Block, Copper Pressure Reducing Valve & Non-Retum Valve

FloodGuard - Closed Inlet Solenoid Only Opens To Allow Water Into The Cooler, When Water Is Dispensed. By Remaining Closed All Other Times It Protects The Cooler Against Leaks