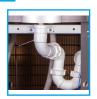

Filter Housing With Carbon Block Candle & Nanofilter.

Mains Drainage -Connect The Drip Tray To Mains Drainage. Can Be Supplied With A Pump, To Pump The Water Over 50m & A Rise Of 5m.

A Pumped Main Drainage System Pumps The Waste Water From The Drip Tray Over A Distance Of 100m & A Rise Of 5m. (Factory Installed).