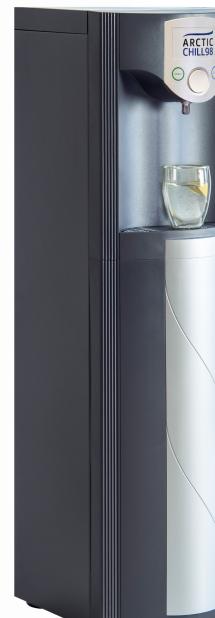

The ArcticChill 98 Direct Chill Cooler With Ambient Water

refreshingly different

- Chiller capacity: 30 ltr of below 12C chilled water/hour
- Ambient capacity: virtually unlimited Can be fitted with drip tray overflow kits & mains drainage
- Fits our standard cowling and wall
- FloodGuard inlet solenoid protects the cooler against large scale flooding Impressive 23cm dispensing height

## ArcticChill 98 Direct Chill Cooler