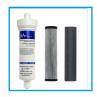

Filter Housing With Carbon Block Candle & Nanofilter.

Mains Drainage -Connect The Drip Tray To Mains Drainage. Can Be Supplied With A Pump, To Pump The Water Over 50m & A Rise Of 5m.

A Pumped Main Drainage System Pumps The Waste Water From The Drip Tray Over A Distance Of 100m & A Rise Of 5m. (Factory Installed).