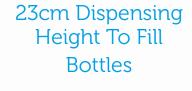

The ArcticChill 98 Direct Chill Cooler With Ambient Water

refreshingly different

- Chiller capacity: 30 ltr of below 12C chilled water/hour
- Ambient capacity: virtually unlimited Can be fitted with drip tray overflow kits & mains drainage
- Fits our standard cowling and wall
- FloodGuard inlet solenoid protects the cooler against large scale flooding Impressive 23cm dispensing height