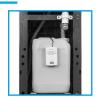

Filter Housing With Carbon Block Candle & Nanofilter.

Mains Drainage -Connect The Drip Tray To Mains Drainage. Can Be Supplied With A Pump, To Pump The Water Over 50m & A Rise Of 5m.

A Pumped Main Drainage System Pumps The Waste Water From The Drip Tray Over A Distance Of 100m & A Rise Of 5m. (Factory Installed).