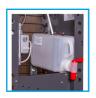

3 Litre Overflow Kit Connects The Drip Tray To A 3 Litre Alarmed Overflow Container. The Container Has A Tap To Empty Without Removing It.

Cowling To Fix The Cooler Securely To The Wall. (Supplied Separately)