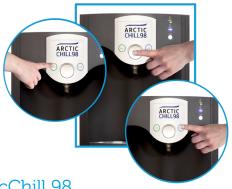

## **Key Feature**

First Select Ambient Or Cold, Then Hold The Dispensing Button Down