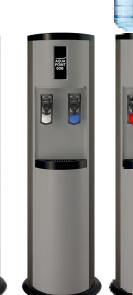

## AquaPoint 60B

Hot & Chilled or Ambient & Chilled Bottled or POU Water Coolers

## Features

- Our entry range of Coolers.
- Available as Hot & Chilled, Ambient & Chilled, Bottled or POU Coolers.
- High Performance.
- Quality Build by Wonbong, stylish design.
- Manual taps and lack of any PCB's or solenoids ensures reliability and easy maintenance.
- Non Scratch surface finish.
- POU Hot & Chilled
- POU Ambient & Chilled
- Bottled Hot & Chilled
- Bottled Ambient & Chilled