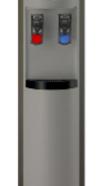

## AquaPoint 60B

Hot & Chilled or Ambient & Chilled Bottled or POU Water Coolers

## Features

- Our entry range of Coolers.
- Available as Hot & Chilled, Ambient & Chilled, Bottled or POU Coolers.
- High Performance.
- Quality Build by Wonbong, stylish design.
- Manual taps and lack of any PCB's or solenoids ensures reliability and easy maintenance.
- Non Scratch surface finish.
- POU Hot & Chilled
- POU Ambient & Chilled
- Bottled Hot & Chilled
- Bottled Ambient & Chilled