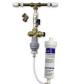

## Accessories

Reusable Filter housing with carbon block candle or nanofilter filter which can be recycled with household waste.

Installation rail with filter includes compression fitting, water block, pressure reducing valve  $\vartheta$  non return valve. With a reusable filter housing  $\vartheta$  either carbon block candle or nanofilter candle which can be recycled with household waste.