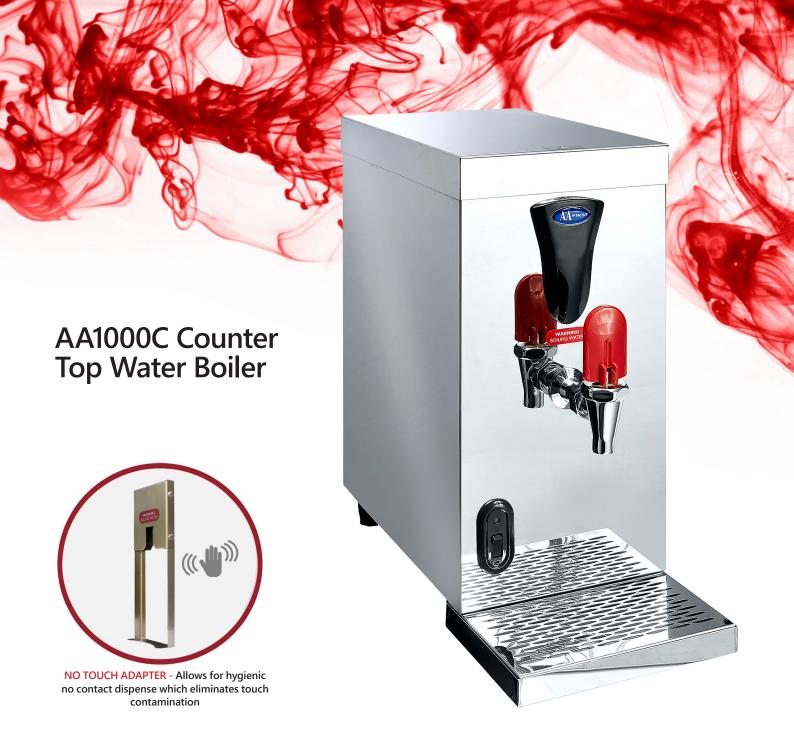

## **Features**

- Designed for those locations where space is limited but standards are high. The AA1000C is the boiling water solution for small to medium sized catering establishments.
- NO TOUCH ADAPTER Allows for hygienic no contact dispense which eliminates touch
- High quality polished stainless steel casing for front of house
- Two year on site warranty
- Default temperature setting at 96°C
- High insulation to prevent heat loss

## **Specifications**

- Self diagnostic system
- Well insulated for minimal heat loss & energy use
- Easy access for service and cleaning Long-life incoloy elements Drip tray included

- 2 year parts and labour warranty
- Desgined to operate with mains pressure between 2-7 bar

| Description | Dimensions<br>H X W X D (MM) | Weight (Kg) |
|-------------|------------------------------|-------------|
| Table Top   | 440 X 218 X 465              | 9.7         |