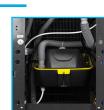

## www.aafirst.co.uk

A Pumped Main Drainage System Pumps The Waste Water From The Drip Tray Over A Distance Of 100m &

A Rise Of 5m. (Factory Installed).

Cowling To Fix The Cooler Securely To The Wall (Supplied Separately).