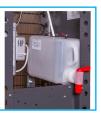

3 Litre Overflow Kit Connects The Drip Tray To A 3 Litre Alarmed Overflow Container. The Container Has A Tap To Empty Without Removing It.

10 Litre Overflow System With Alarm To Signal When Full . (Factory Fitted).