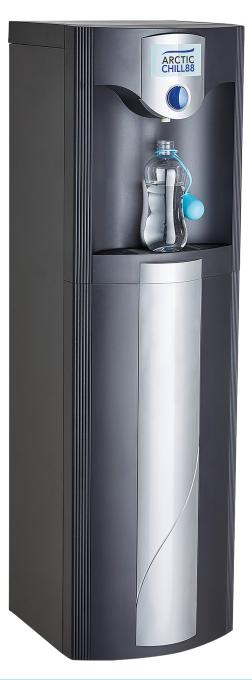

## ArcticChill 88 Exceptional Capacity

Delivers 30 - 40 Litres Per Hour Of Chilled Water Below 12C

WATER COOLERS BOILERS

refreshingly different

- Direct chill cold water cooler
- Single dispensing button for Chilled water
- Can be fitted with overflow kits & mains drainage
- Fits our standard cowling and wall Bracket
- WRAS approved
- FloodGuard inlet solenoid protects the cooler against large scale flooding
- Impressive 23cm dispensing height

## ArcticChill 88 Exceptional Capacity