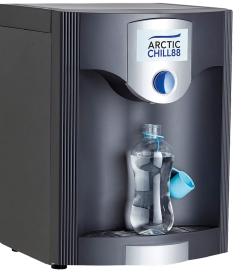

## ArcticChill 88 Exceptional Capacity

Delivers 30 - 40 Litres Per Hour Of Chilled Water Below 12C

WATER COOLERS BOILERS

refreshingly different

- Direct chill cold water cooler
- Single dispensing button for Chilled water
- Can be fitted with overflow kits & mains drainage
- Fits our standard cowling and wall Bracket
- WRAS approved
- FloodGuard inlet solenoid protects the cooler against large scale flooding
- Impressive 23cm dispensing height

## ArcticChill 88 Exceptional Capacity