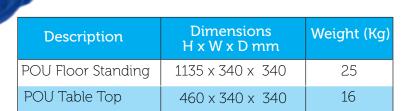

## ArcticChill 88 Exceptional Capacity

Delivers 30 - 40 Litres Per Hour Of Chilled Water Below 12C

WATER COOLERS BOILERS

refreshingly different

- Direct chill cold water cooler
- Single dispensing button for Chilled water
- Can be fitted with overflow kits & mains drainage
- Fits our standard cowling and wall Bracket
- WRAS approved
- FloodGuard inlet solenoid protects the cooler against large scale flooding
- Impressive 23cm dispensing height