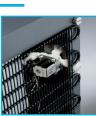

FloodGuard - Inlet Solenoid Only Opens To Allow Water Into The Cooler, When Water Is Dispensed. By Remaining Closed All Other Times It Protects The Cooler Against Leaks.

Mains Drainage - Connect The Drip Tray To Mains Drainage. Can Be Supplied With A Pump, To Pump The Water Over 50m & A Rise Of Sm.