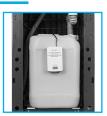

3 Litre Overflow Kit Connects The Drip Tray To A 3 Litre Alarmed Overflow Container. The Container Has A Tap To Empty Without Removing It.

10 Litre Overflow System With Alarm To Signal When Full . (Factory Fitted).