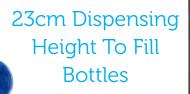

## ArcticChill 88 Exceptional Capacity

Delivers 30 - 40 Litres Per Hour Of Chilled Water Below 12C

WATER COOLERS BOILERS

refreshingly different

- Direct chill cold water cooler
- Single dispensing button for Chilled water
- Can be fitted with overflow kits & mains drainage
- Fits our standard cowling and wall Bracket
- WRAS approved
- FloodGuard inlet solenoid protects the cooler against large scale flooding
- Impressive 23cm dispensing height