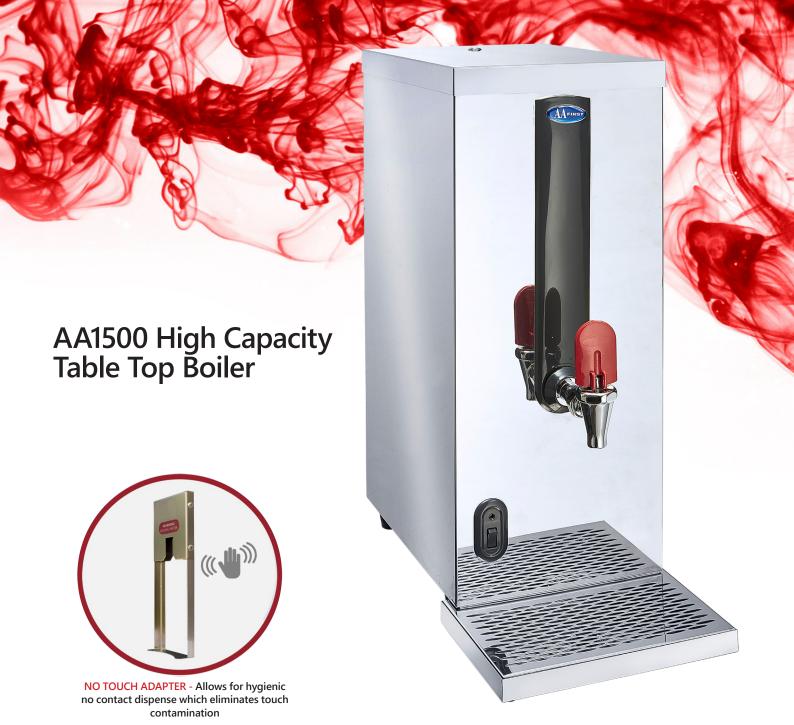

## **Features**

- For customers who are working to a budget and want quality and reliability.
- NO TOUCH ADAPTER Allows for hygienic no contact dispense which eliminates touch contamination
- High quality polished stainless steel casing for front of house
- Two year on site warranty
- Default temperature setting at 96°C
- High insulation to prevent heat loss

## **Specifications**

- Self diagnostic system
- Unique point of use probe
- Drip tray included
- Low voltage switching
- Hourly output 31 litres/ 186 cups
- Rapid draw-off 10 litres
- Desgined to operate with mains pressure between 2-7 bar

| Description | Dimensions<br>H X W X D (MM) | Weight (Kg) |
|-------------|------------------------------|-------------|
| Table Top   | 610 X 243 X 510              | 12.1        |

NO TOUCH ADAPTER available to convert to contactless Hot Water Boiler

Hourly output 31 litres/ 186 cups upto 96°C

Rapid draw-off 10 litres

2 Year Warranty

WRAS Approved

refreshingly different