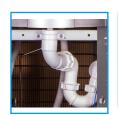

Mains Drainage -Connect The Drip Tray To Mains Drainage. Can Be Supplied With A Pump, To Pump The Water Over 50m & A Rise Of 5m.

3 Litre Overflow Kit Connects The Drip Tray To A 3 Litre Alarmed Overflow Container. The Container Has A Tap To Empty Without Removing It. We Also Stock A 10 Litre Overflow System.