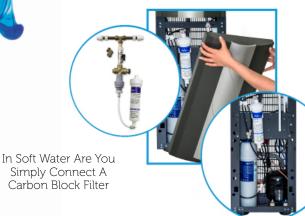

ARCTIC

Select Hot Or Cold, Then Hold The Dispensing **Button Down** 

Filter Configuration - Separate Inlets To Connect A Scale Filter To The Boiler & Carbon Filter To The Chiller Side (For Hard Water Areas)