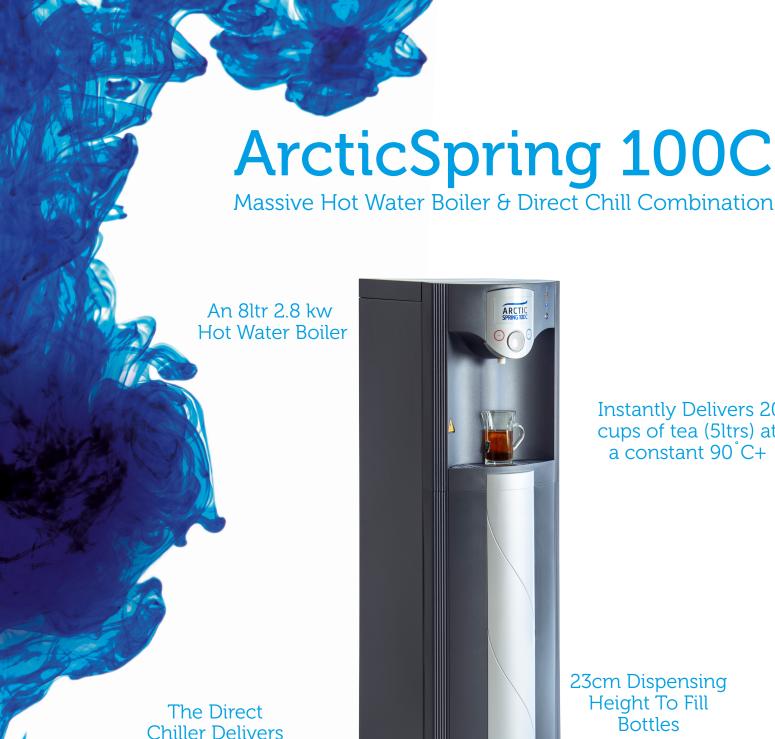

**Instantly Delivers 20** cups of tea (5ltrs) at a constant 90°C+

23cm Dispensing Height To Fill **Bottles** 

- 30ltr Per Hour Of Water Less Than
- Massive hot water capacity 5ltr instant draw off with 18ltr per hour above 90°C hot water
- 2.8 kw boiling element
- Excellent chilled capacity of 30ltr per hour below 12°C
- 8 screws to open boiler lid for easy access for de scaling and servicing
- Save electricity & be green. Eco light sensor turns the boiler off when the office lights go out. This saves about 25% or £40pa in electricity &
- Avoid scale in a hard water area by connecting the hot water inlet to a Brita type scale REMOVAL filter & a cheaper carbon filter to the chiller
- In a soft water area you can connect the hot  $\vartheta$  the chilled inlets to a single carbon filter
- Our floodguard inlet solenoid avoids large scale flooding
- Impressive 23cm dispensing height