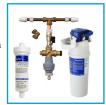

## Accessories For The ArcticSpring 100C

Water Boiler Hard Water Plumbing & Filter Kit (BP-FRAILKIT) with Carbon Block Filter (FILTCAR) & Brita C150 Scale Filter (FILTC150). Which Can Also Be Brought Separately As Replacements When Necessary.

**Instantly Delivers 20** cups of tea (5ltrs) at a constant 90°C+

23cm Dispensing Height To Fill **Bottles** 

- 30ltr Per Hour Of Water Less Than
- Massive hot water capacity 5ltr instant draw off with 18ltr per hour above 90°C hot water
- 2.8 kw boiling element
- Excellent chilled capacity of 30ltr per hour below 12°C
- 8 screws to open boiler lid for easy access for de scaling and servicing
- Save electricity & be green. Eco light sensor turns the boiler off when the office lights go out. This saves about 25% or £40pa in electricity &
- Avoid scale in a hard water area by connecting the hot water inlet to a Brita type scale REMOVAL filter & a cheaper carbon filter to the chiller
- In a soft water area you can connect the hot  $\vartheta$  the chilled inlets to a single carbon filter
- Our floodguard inlet solenoid avoids large scale flooding
- Impressive 23cm dispensing height