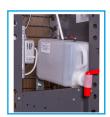

Mains Drainage -Connect The Drip Tray To Mains Drainage. Can Be Supplied With A Pump, To Pump The Water Over 50m & A Rise Of 5m.

3 Litre Overflow Kit Connects The Drip Tray To A 3 Litre Alarmed Overflow Container. The Container Has A Tap To Empty Without Removing It. We Also Stock A 10 Litre Overflow System.