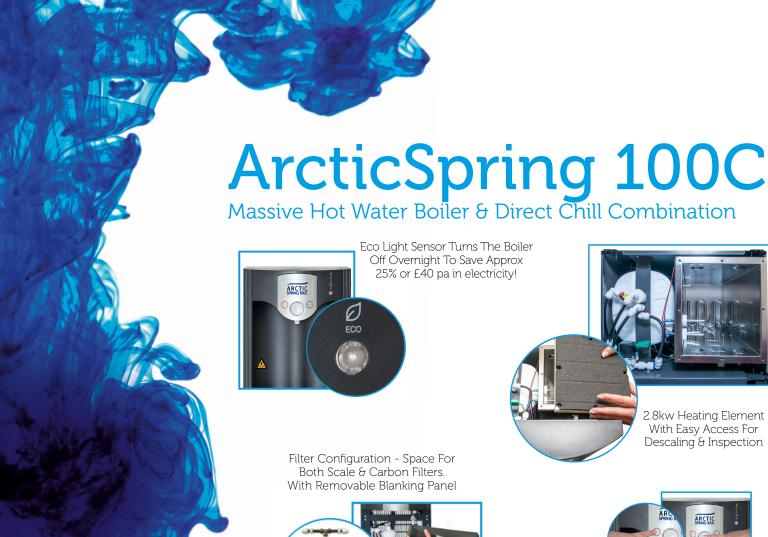

12°CL

refreshingly different

Eco Light Sensor Turns The Boiler Off Overnight To Save Approx 25% or £40 pa in electricity!

2.8kw Heating Element With Easy Access For Descaling & Inspection

Filter Configuration - Space For Both Scale & Carbon Filters. With Removable Blanking Panel