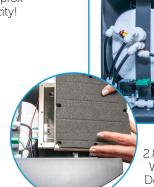

12°CL

refreshingly different

Eco Light Sensor Turns The Boiler Off Overnight To Save Approx 25% or £40 pa in electricity!

2.8kw Heating Element With Easy Access For Descaling & Inspection

Filter Configuration - Space For Both Scale & Carbon Filters. With Removable Blanking Panel