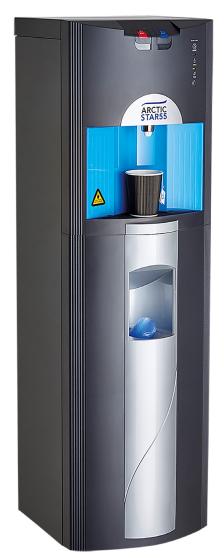

# ArcticStar 55 Ultimate Versatility

Featuring a hot water boost button, the 55 can raise the temperature of your water to up to 95C. This cooler comes with an integrated cup holder as standard, but this can be removed depending on preference. Further upgrade this cooler by adding a SIP Neo3 device which automatically sanitises the cooler, saving both you and your customer money.

- 17cm dispense height
- Dispenses ambient, 20ltrs/h of chilled, and 9ltrs/h of hot water
- Push button dispensing with safety lock feature for hot water
- Compatible with Sip automatic sanitising device
- Overflow kits & mains drainage options available
- Availalable bottled or POU
- Optional integrated cup dispenser on lower front panel
- Based off our traditional AA cooler design