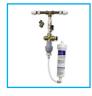

### Installation Rail & Filter

Includes compression fitting, 1-micron green filter, water block, copper pressure reducing valve & non-return valve.