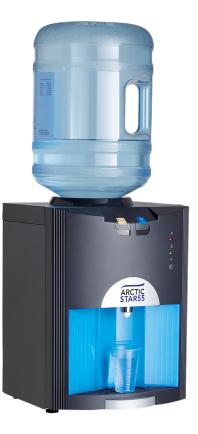

# ArcticStar 55 Ultimate Versatility

Featuring a hot water boost button, the 55 can raise the temperature of your water to up to 95C. This cooler comes with an integrated cup holder as standard, but this can be removed depending on preference. Further upgrade this cooler by adding a SIP Neo3 device which automatically sanitises the cooler, saving both you and your customer money.

- 17cm dispense height
- Dispenses ambient, 20ltrs/h of chilled, and 9ltrs/h of hot water
- Push button dispensing with safety lock feature for hot water
- Compatible with Sip automatic sanitising device
- Overflow kits & mains drainage options available
- Availalable bottled or POU
- Optional integrated cup dispenser on lower front panel
- Based off our traditional AA cooler design