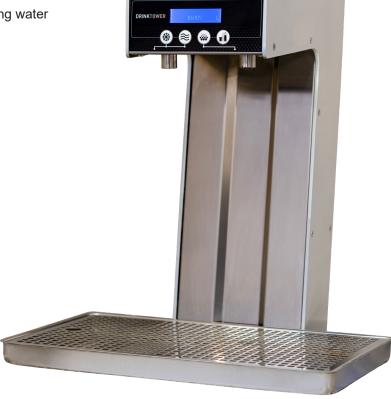

# Drink Tower Ambient, Chilled & Sparkling Water Tap

Designed for spaces and customers who require large quantities of water, the Drink Tower is a reliable and impressive solution. Can dispense up to an impressive 120ltrs/h of chilled water and when paired with its superior 33.5cm dispense height, the Drink Tower really stands out from the crowd. Easy to use control panel and an electronic display allow for easy operation and adjustable dispensing options. Pair this tap with one of the compatible undersink chillers to unlock its full potential.

- Massive 33.5cm dispense height
- Dispenses up to 120ltrs/h of chilled and sparkling water
- Solenoid push button control
- Customisable drink volume option
- High output dispensing tap by Cosmetal
- Multiple drip tray options available

#### **VR-1 Drip Tray**

Stainless steel driptray from Cosmetal. VR-1 does not feature drainage and requires emptying when full. Other options with drainage are also available.