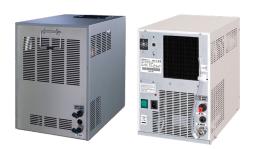

### Niagara IN (WG)

Recommended undersink chilling unit. dispenses 120ltrs/h of chilled and sparkling water. J-Class IN (WG) undersink chiller is also compatible.