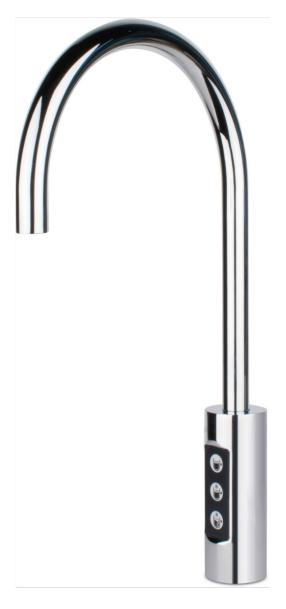

# G400 Ambient, Chilled & Sparkling Dispensing Tap

The G400 is a sleek and effectively designed tap. Its slim design helps it fit into a variety of places, making it ideal for those lacking space. With a 23.5cm dispensing height it can comfortably fill most glasses and even sports bottles. Able to dispense ambient, chilled and sparkling, this tap is a versatile addition to any catalogue.

- 23.5cm dispense height
- Dispenses up to 120ltrs/h of chilled and sparkling water
- Solenoid push button electronic control
- Stainless steel dispensing tap by Cosmetal
- Multiple drip tray options available