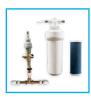

### Cosmetal Rail & Filter

High capacity Fiberdyne filter candle with reusable filter housing and installation rail. Includes all fittings and fixtures, replacement candles are also available.