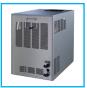

## Niagara IN (WG)

Recommended undersink chilling unit. dispenses 120ltrs/h of chilled and sparkling water. J-Class IN (WG) undersink chiller is also compatible.