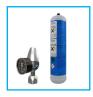

### Gas & Regulator

Carbonated coolers require a gas regulator to connect the CO² cylinder. Our REGCO2 gas regulator is suitable for 600gm disposable CO<sup>2</sup> cylinders.

| Description                       | Code         | Hourly Output<br>Capacity     | Dimensions<br>H x W x D (mm) |
|-----------------------------------|--------------|-------------------------------|------------------------------|
| G400 Tap                          | CETAPG400    | -                             | 360 x 184 x Ø42              |
| Niagara IN (WG) Undersink Chiller | CENIN120C8WG | 120ltrs/h Chilled & Sparkling | 500 x 350 x 480              |
| J-Class IN (WG) Undersink Chiller | CEJIN45WG    | 45ltrs/h Chilled & Sparkling  | 400 x 255 x 400              |
| H20MY IN (WG) Undersink Chiller   | CEH2IN15WG   | 15ltrs/h Chilled & Sparkling  | 407 x 260 x 300              |